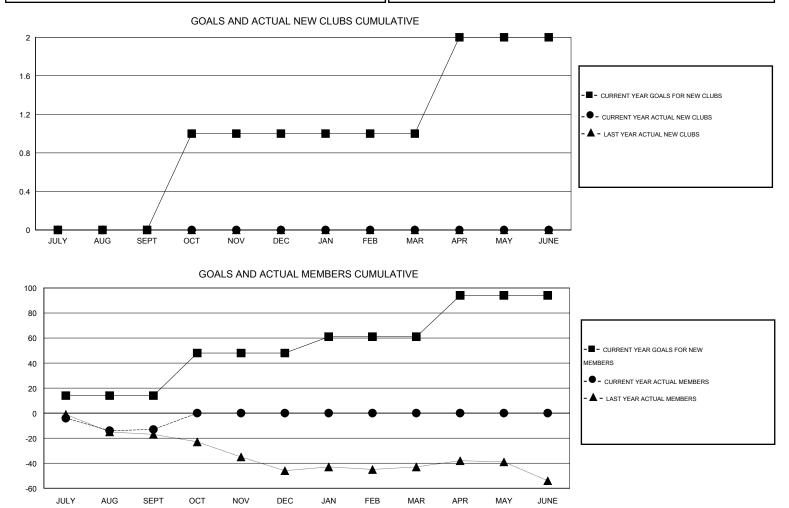

## HAL GRIEFIN

| GMT: HAL GRIFFIN LOCATION OKLAHON |                  |                   |                  |                  | ΙΑ                    |                    |                                     |                    | GMT CA 1         |  |
|-----------------------------------|------------------|-------------------|------------------|------------------|-----------------------|--------------------|-------------------------------------|--------------------|------------------|--|
|                                   |                  | Clubs             |                  |                  | Members               |                    |                                     |                    |                  |  |
|                                   | RESU             | LTS FOR 2016-2017 |                  |                  | RESULTS FOR 2016-2017 |                    |                                     |                    |                  |  |
| QUARTER                           | NEW CLUB<br>GOAL | NEW CLUBS         | DROPPED<br>CLUBS | NET<br>GAIN/LOSS | QUARTER               | NEW MEMBER<br>GOAL | CHARTER AND<br>NEW MEMBERS<br>ADDED | DROPPED<br>MEMBERS | NET<br>GAIN/LOSS |  |
| JULY/AUG/SEPT                     | 0                | 0                 | 1                | -1               | JULY/AUG/SEPT         | 14                 | 17                                  | 30                 | -13              |  |
| OCT/NOV/DEC                       | 1                | 0                 | 0                | 0                | OCT/NOV/DEC           | 34                 | 0                                   | 0                  | 0                |  |
| JAN/FEB/MAR                       | 0                | 0                 | 0                | 0                | JAN/FEB/MAR           | 13                 | 0                                   | 0                  | 0                |  |
| APR/MAY/JUNE                      | 1                | 0                 | 0                | 0                | APR/MAY/JUNE          | 33                 | 0                                   | 0                  | 0                |  |